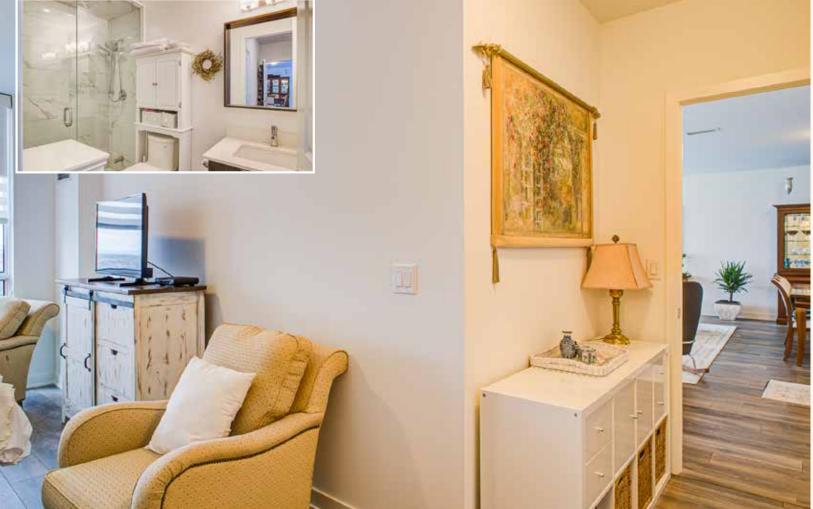

### FABULOUS PENTHOUSE CONDO IN 'DOWNTOWN ERIN MILLS'

Fabulous open concept 2 bedroom and 2 bathroom Penthouse unit in the prestigious 'Downtown Erin Mills' building near transit, shopping, parks and highways. Rare 1390 sq. ft. w/ walkouts to balcony with unobstructed views. Stunning upgraded kitchen with breakfast bar, quartz counters and ample white cabinetry with pantries and stainless steel appliances. Includes 2 underground parking spots & 2 lockers. Amenities include concierge, indoor pool, exercise room & sauna, party rooms and more.