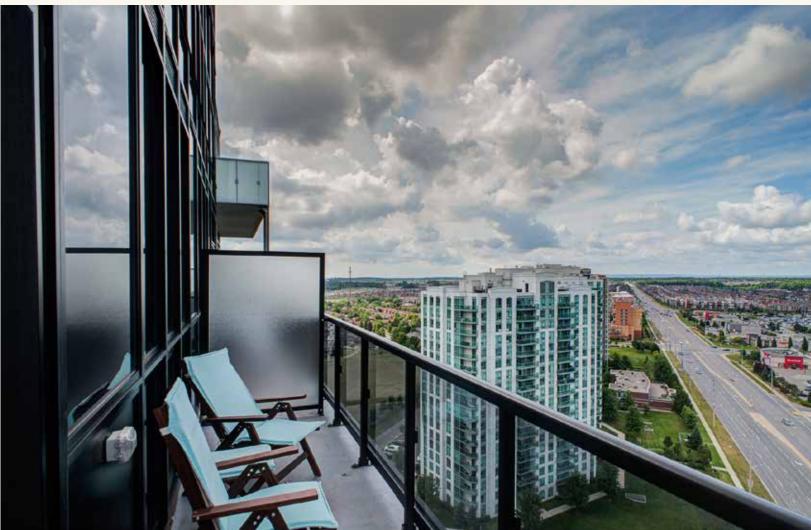

### FABULOUS PENTHOUSE CONDO IN 'DOWNTOWN ERIN MILLS'

Fabulous open concept 2 bedroom and 2 bathroom Penthouse unit in the prestigious 'Downtown Erin Mills' building near transit, shopping, parks and highways. Rare 1390 sq. ft. w/ walkouts to balcony with unobstructed views. Stunning upgraded kitchen with breakfast bar, quartz counters and ample white cabinetry with pantries and stainless steel appliances. Includes 2 underground parking spots & 2 lockers. Amenities include concierge, indoor pool, exercise room & sauna, party rooms and more.