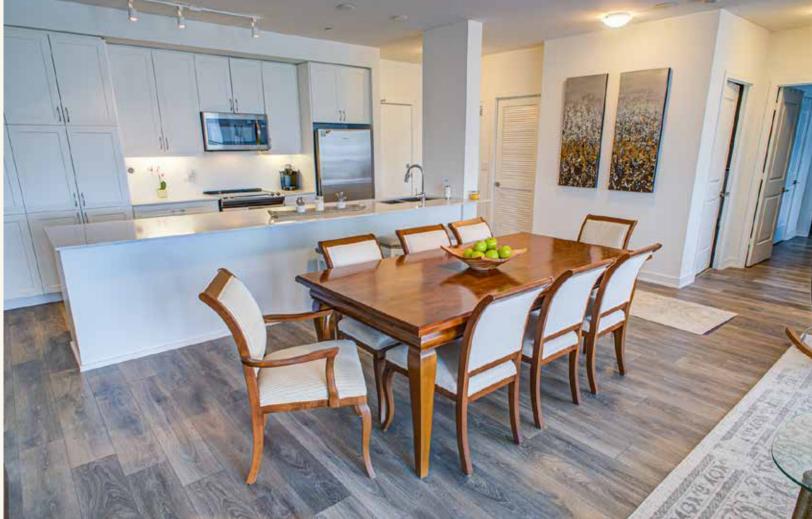

### FABULOUS PENTHOUSE CONDO IN 'DOWNTOWN ERIN MILLS'

Fabulous open concept 2 bedroom and 2 bathroom Penthouse unit in the prestigious 'Downtown Erin Mills' building near transit, shopping, parks and highways. Rare 1390 sq. ft. w/ walkouts to balcony with unobstructed views. Stunning upgraded kitchen with breakfast bar, quartz counters and ample white cabinetry with pantries and stainless steel appliances. Includes 2 underground parking spots & 2 lockers. Amenities include concierge, indoor pool, exercise room & sauna, party rooms and more.