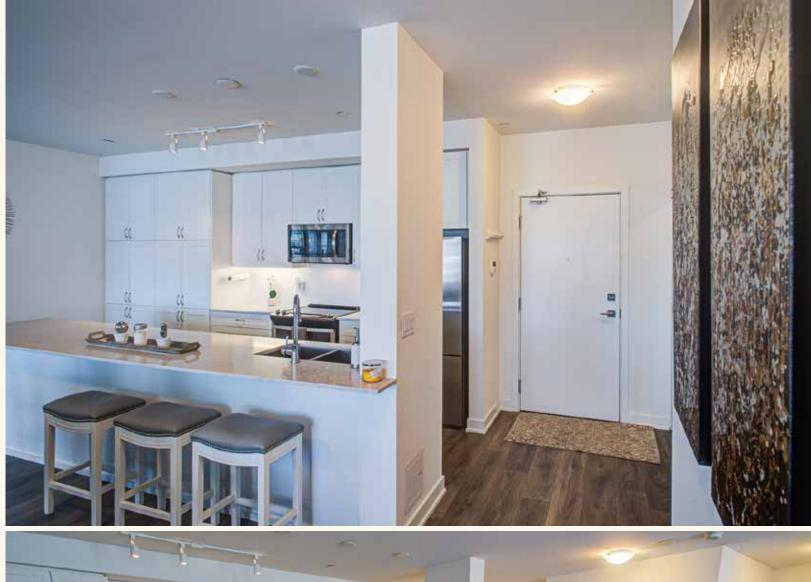

### FABULOUS PENTHOUSE CONDO IN 'DOWNTOWN ERIN MILLS'

Fabulous open concept 2 bedroom and 2 bathroom Penthouse unit in the prestigious 'Downtown Erin Mills' building near transit, shopping, parks and highways. Rare 1390 sq. ft. w/ walkouts to balcony with unobstructed views. Stunning upgraded kitchen with breakfast bar, quartz counters and ample white cabinetry with pantries and stainless steel appliances. Includes 2 underground parking spots & 2 lockers. Amenities include concierge, indoor pool, exercise room & sauna, party rooms and more.

### **Property Details**

**Inclusions:** Stainless steel fridge, stove, built-In dishwasher, built-in microwave, washer and dryer, all electric light fixtures and existing window coverings

Possession: Flexible - 2020/11/15

Square Footage: 1390 plus balcony

**Deposit:** \$40,000

Pets: Restricted

Parking: 2 Parking Spaces #39 & #40 (owned)

Locker: 2 Lockers Level P1 #127 & #128

**Condo Fee:** \$964.64/monthly - Building Insurance, Central Air Conditioning, Common Elements, Heat, Parking, Water.