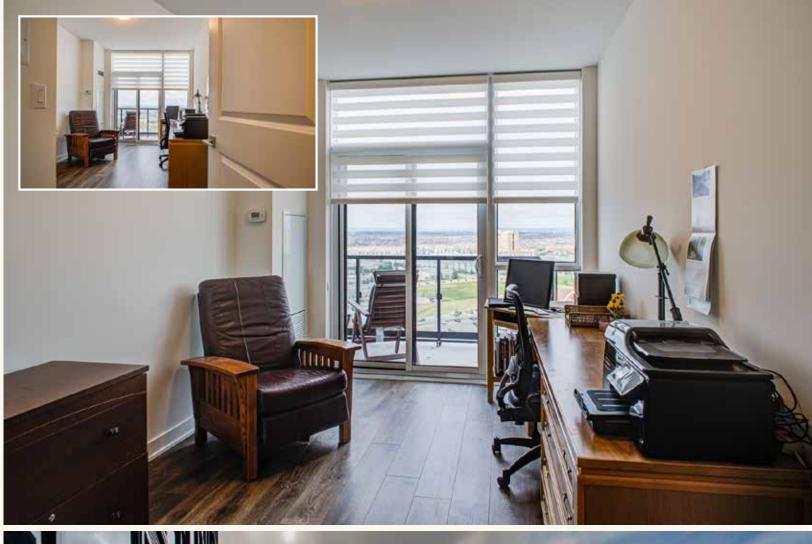

### FABULOUS PENTHOUSE CONDO IN 'DOWNTOWN ERIN MILLS'

Fabulous open concept 2 bedroom and 2 bathroom Penthouse unit in the prestigious 'Downtown Erin Mills' building near transit, shopping, parks and highways. Rare 1390 sq. ft. w/ walkouts to balcony with unobstructed views. Stunning upgraded kitchen with breakfast bar, quartz counters and ample white cabinetry with pantries and stainless steel appliances. Includes 2 underground parking spots & 2 lockers. Amenities include concierge, indoor pool, exercise room & sauna, party rooms and more.

### **Property Details**

**Inclusions:** Stainless steel fridge, stove, built-In dishwasher, built-in microwave, washer and dryer, all electric light fixtures and existing window coverings

Possession: Flexible - 2020/11/15

Square Footage: 1390 plus balcony

**Deposit:** \$40,000

Pets: Restricted

Parking: 2 Parking Spaces #39 & #40 (owned)

Locker: 2 Lockers Level P1 #127 & #128

**Condo Fee:** \$964.64/monthly - Building Insurance, Central Air Conditioning, Common Elements, Heat, Parking, Water.