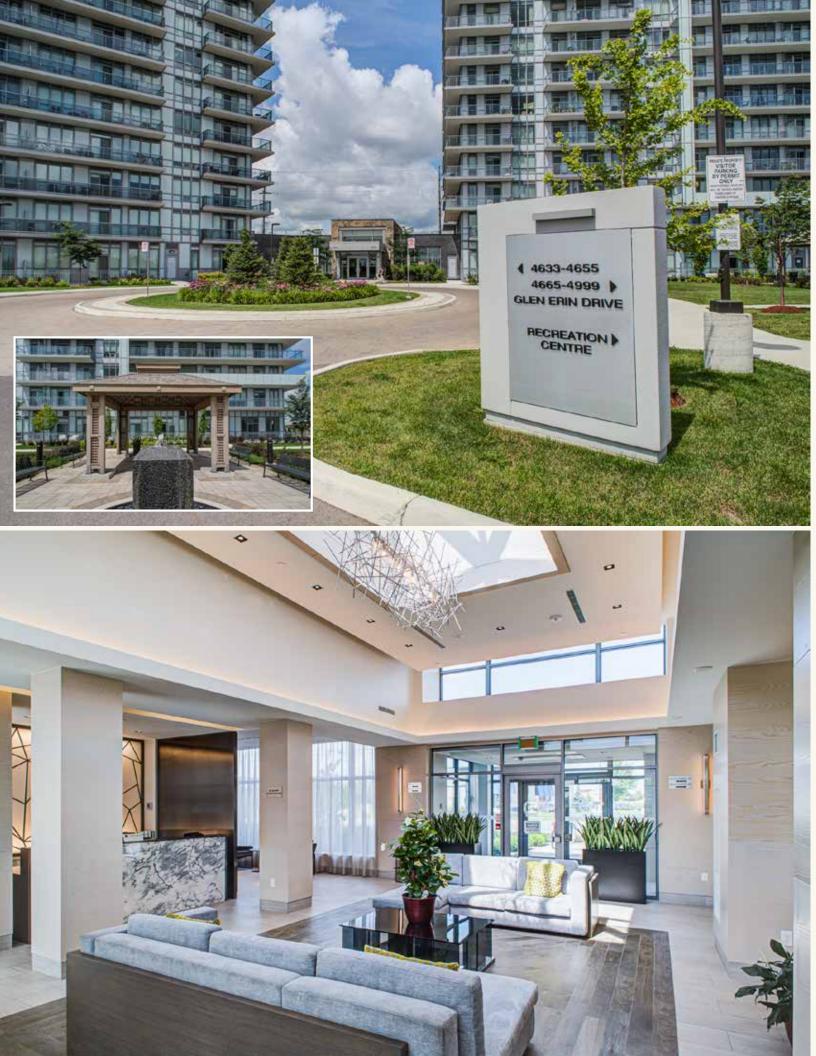

### FABULOUS PENTHOUSE CONDO IN 'DOWNTOWN ERIN MILLS'

Fabulous open concept 2 bedroom and 2 bathroom Penthouse unit in the prestigious 'Downtown Erin Mills' building near transit, shopping, parks and highways. Rare 1390 sq. ft. w/ walkouts to balcony with unobstructed views. Stunning upgraded kitchen with breakfast bar, quartz counters and ample white cabinetry with pantries and stainless steel appliances. Includes 2 underground parking spots & 2 lockers. Amenities include concierge, indoor pool, exercise room & sauna, party rooms and more.

Amenities: Indoor pool, exercise room and sauna, yoga studio, mixed use lounge, library and party rooms, dining room, and outdoor terraces, conceirge, visitor parking.

The information in this brochure is deemed to be accurate, but has not been independently verified, and is NOT guaranteed. All measurements are approximate. Items listed in this brochure are not automatically included unless listed as inclusions in the Agreement to Lease. All information should be independently verified.