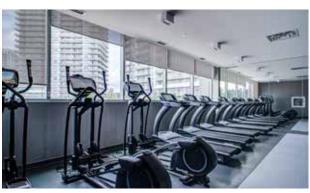

### FABULOUS PENTHOUSE CONDO IN 'DOWNTOWN ERIN MILLS'

Fabulous open concept 2 bedroom and 2 bathroom Penthouse unit in the prestigious 'Downtown Erin Mills' building near transit, shopping, parks and highways. Rare 1390 sq. ft. w/ walkouts to balcony with unobstructed views. Stunning upgraded kitchen with breakfast bar, quartz counters and ample white cabinetry with pantries and stainless steel appliances. Includes 2 underground parking spots & 2 lockers. Amenities include concierge, indoor pool, exercise room & sauna, party rooms and more.

Amenities: Indoor pool, exercise room and sauna, yoga studio, mixed use lounge, library and party rooms, dining room, and outdoor terraces, conceirge, visitor parking.

The information in this brochure is deemed to be accurate, but has not been independently verified, and is NOT guaranteed. All measurements are approximate. Items listed in this brochure are not automatically included unless listed as inclusions in the Agreement to Lease. All information should be independently verified.