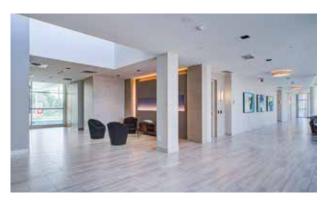

### FABULOUS PENTHOUSE CONDO IN 'DOWNTOWN ERIN MILLS'

Fabulous open concept 2 bedroom and 2 bathroom Penthouse unit in the prestigious 'Downtown Erin Mills' building near transit, shopping, parks and highways. Rare 1390 sq. ft. w/ walkouts to balcony with unobstructed views. Stunning upgraded kitchen with breakfast bar, quartz counters and ample white cabinetry with pantries and stainless steel appliances. Includes 2 underground parking spots & 2 lockers. Amenities include concierge, indoor pool, exercise room & sauna, party rooms and more.

Amenities: Indoor pool, exercise room and sauna, yoga studio, mixed use lounge, library and party rooms, dining room, and outdoor terraces, conceirge, visitor parking.

The information in this brochure is deemed to be accurate, but has not been independently verified, and is NOT guaranteed. All measurements are approximate. Items listed in this brochure are not automatically included unless listed as inclusions in the Agreement to Lease. All information should be independently verified.