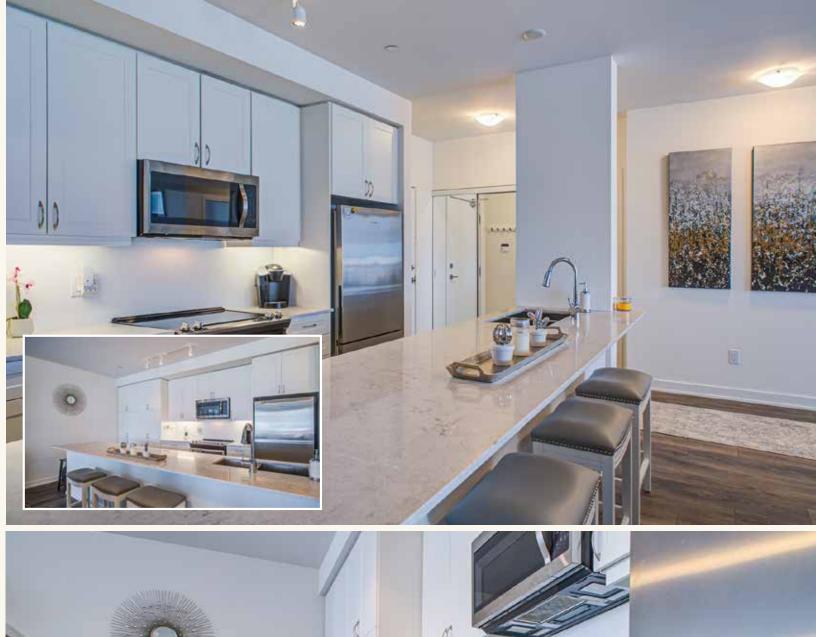

### FABULOUS PENTHOUSE CONDO IN 'DOWNTOWN ERIN MILLS'

Fabulous open concept 2 bedroom and 2 bathroom Penthouse unit in the prestigious 'Downtown Erin Mills' building near transit, shopping, parks and highways. Rare 1390 sq. ft. w/ walkouts to balcony with unobstructed views. Stunning upgraded kitchen with breakfast bar, quartz counters and ample white cabinetry with pantries and stainless steel appliances. Includes 2 underground parking spots & 2 lockers. Amenities include concierge, indoor pool, exercise room & sauna, party rooms and more.