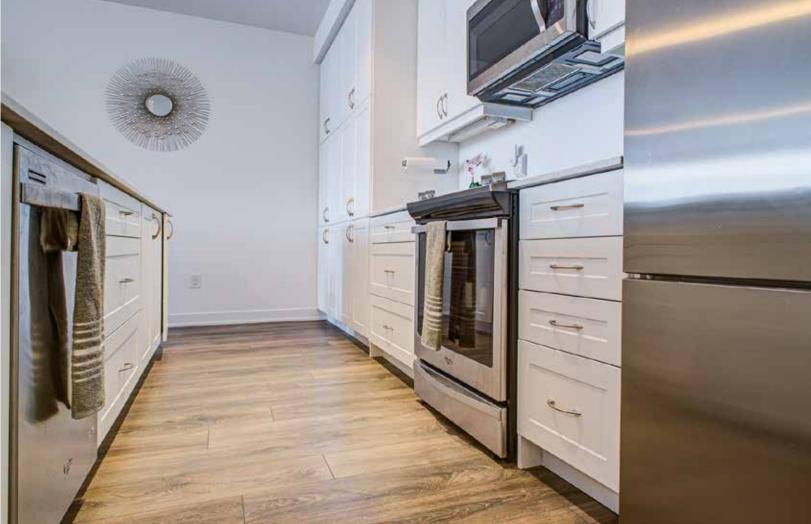

### FABULOUS PENTHOUSE CONDO IN 'DOWNTOWN ERIN MILLS'

Fabulous open concept 2 bedroom and 2 bathroom Penthouse unit in the prestigious 'Downtown Erin Mills' building near transit, shopping, parks and highways. Rare 1390 sq. ft. w/ walkouts to balcony with unobstructed views. Stunning upgraded kitchen with breakfast bar, quartz counters and ample white cabinetry with pantries and stainless steel appliances. Includes 2 underground parking spots & 2 lockers. Amenities include concierge, indoor pool, exercise room & sauna, party rooms and more.