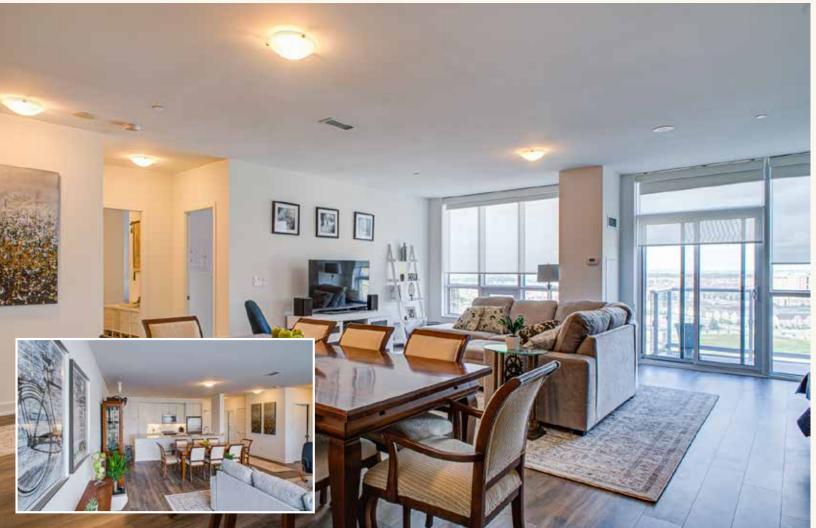

### FABULOUS PENTHOUSE CONDO IN 'DOWNTOWN ERIN MILLS'

Fabulous open concept 2 bedroom and 2 bathroom Penthouse unit in the prestigious 'Downtown Erin Mills' building near transit, shopping, parks and highways. Rare 1390 sq. ft. w/ walkouts to balcony with unobstructed views. Stunning upgraded kitchen with breakfast bar, quartz counters and ample white cabinetry with pantries and stainless steel appliances. Includes 2 underground parking spots & 2 lockers. Amenities include concierge, indoor pool, exercise room & sauna, party rooms and more.