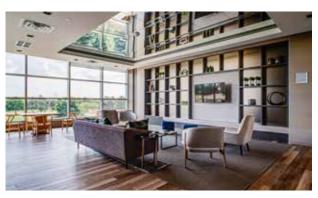

### FABULOUS PENTHOUSE CONDO IN 'DOWNTOWN ERIN MILLS'

Fabulous open concept 2 bedroom and 2 bathroom Penthouse unit in the prestigious 'Downtown Erin Mills' building near transit, shopping, parks and highways. Rare 1390 sq. ft. w/ walkouts to balcony with unobstructed views. Stunning upgraded kitchen with breakfast bar, quartz counters and ample white cabinetry with pantries and stainless steel appliances. Includes 2 underground parking spots & 2 lockers. Amenities include concierge, indoor pool, exercise room & sauna, party rooms and more.

Amenities: Indoor pool, exercise room and sauna, yoga studio, mixed use lounge, library and party rooms, dining room, and outdoor terraces, conceirge, visitor parking.

The information in this brochure is deemed to be accurate, but has not been independently verified, and is NOT guaranteed. All measurements are approximate. Items listed in this brochure are not automatically included unless listed as inclusions in the Agreement to Lease. All information should be independently verified.