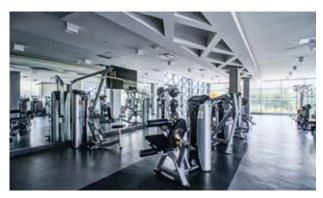

### FABULOUS PENTHOUSE CONDO IN 'DOWNTOWN ERIN MILLS'

Fabulous open concept 2 bedroom and 2 bathroom Penthouse unit in the prestigious 'Downtown Erin Mills' building near transit, shopping, parks and highways. Rare 1390 sq. ft. w/ walkouts to balcony with unobstructed views. Stunning upgraded kitchen with breakfast bar, quartz counters and ample white cabinetry with pantries and stainless steel appliances. Includes 2 underground parking spots & 2 lockers. Amenities include concierge, indoor pool, exercise room & sauna, party rooms and more.

Amenities: Indoor pool, exercise room and sauna, yoga studio, mixed use lounge, library and party rooms, dining room, and outdoor terraces, conceirge, visitor parking.

The information in this brochure is deemed to be accurate, but has not been independently verified, and is NOT guaranteed. All measurements are approximate. Items listed in this brochure are not automatically included unless listed as inclusions in the Agreement to Lease. All information should be independently verified.