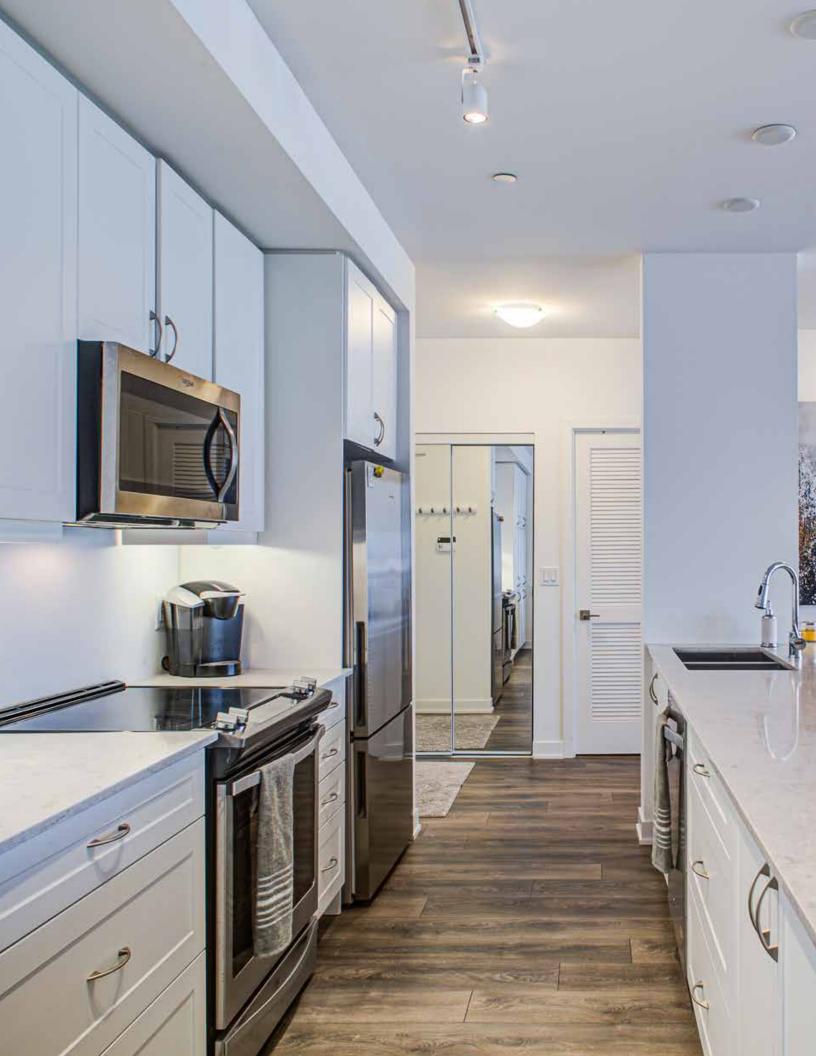

### FABULOUS PENTHOUSE CONDO IN 'DOWNTOWN ERIN MILLS'

Fabulous open concept 2 bedroom and 2 bathroom Penthouse unit in the prestigious 'Downtown Erin Mills' building near transit, shopping, parks and highways. Rare 1390 sq. ft. w/ walkouts to balcony with unobstructed views. Stunning upgraded kitchen with breakfast bar, quartz counters and ample white cabinetry with pantries and stainless steel appliances. Includes 2 underground parking spots & 2 lockers. Amenities include concierge, indoor pool, exercise room & sauna, party rooms and more.

### **Property Details**

**Inclusions:** Stainless steel fridge, stove, built-In dishwasher, built-in microwave, washer and dryer, all electric light fixtures and existing window coverings

Possession: Flexible - 2020/11/15