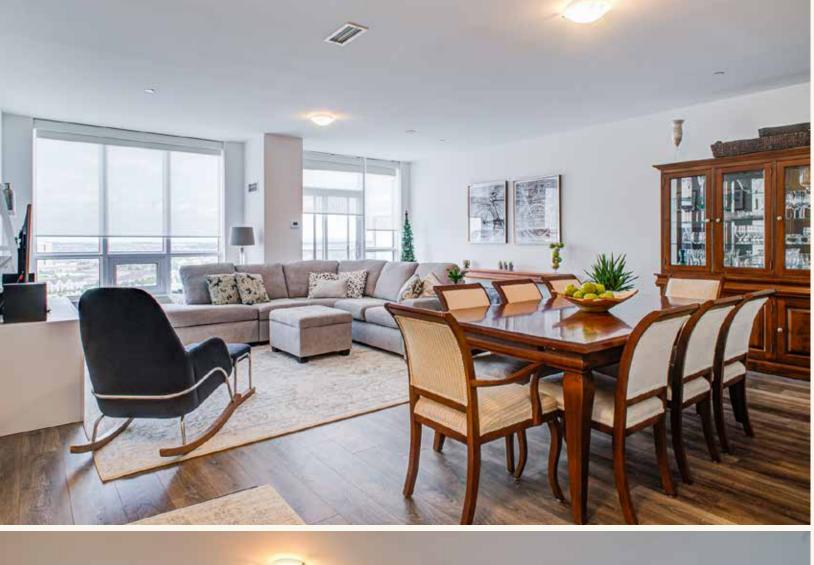

### FABULOUS PENTHOUSE CONDO IN 'DOWNTOWN ERIN MILLS'

Fabulous open concept 2 bedroom and 2 bathroom Penthouse unit in the prestigious 'Downtown Erin Mills' building near transit, shopping, parks and highways. Rare 1390 sq. ft. w/ walkouts to balcony with unobstructed views. Stunning upgraded kitchen with breakfast bar, quartz counters and ample white cabinetry with pantries and stainless steel appliances. Includes 2 underground parking spots & 2 lockers. Amenities include concierge, indoor pool, exercise room & sauna, party rooms and more.