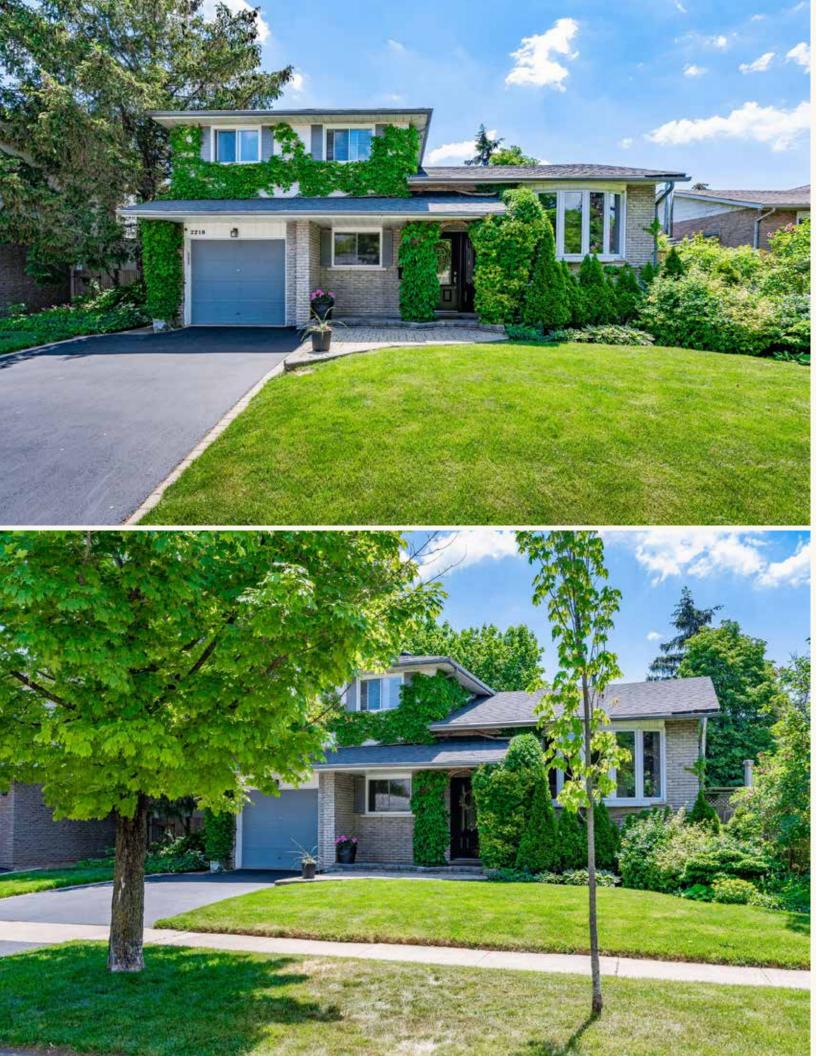

2218 Urwin Crescent, Oakville

Rarely offered, fabulous updated 5 bedroom 4 level side-split in sought after Southwest Oakville close to schools, shopping, parks, QEP community centre, Bronte Village, Lake Ontario, GO station & major highways. Beautiful private mature lot with backyard oasis boasting an inground pool, entertainment areas & gorgeous landscaping on a family friendly quiet crescent.

## 2218 Urwin Crescent, Oakville

Approx. 1740 square feet plus finished basement