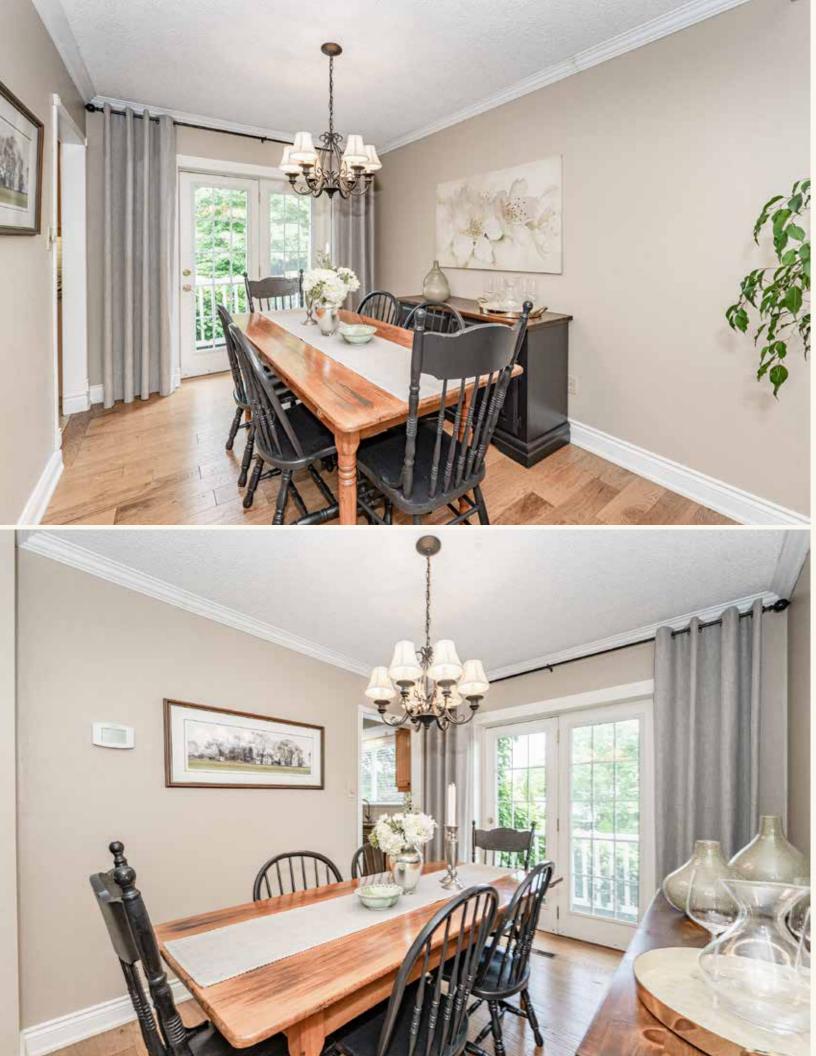

This spotless & meticulous family home offers generous sized primary rooms in pristine condition. The main level features an eatin kitchen complete with granite counters, undermount sink, backsplash, stainless steel appliances, ample cabinetry & crown moulding. Formal dining room with hardwood floors, crown moulding & French door walkout to the deck & Muskoka-inspired back yard. The entertainment size living room boasts impressive bow window, hardwood floors, crown moulding & electric fireplace.