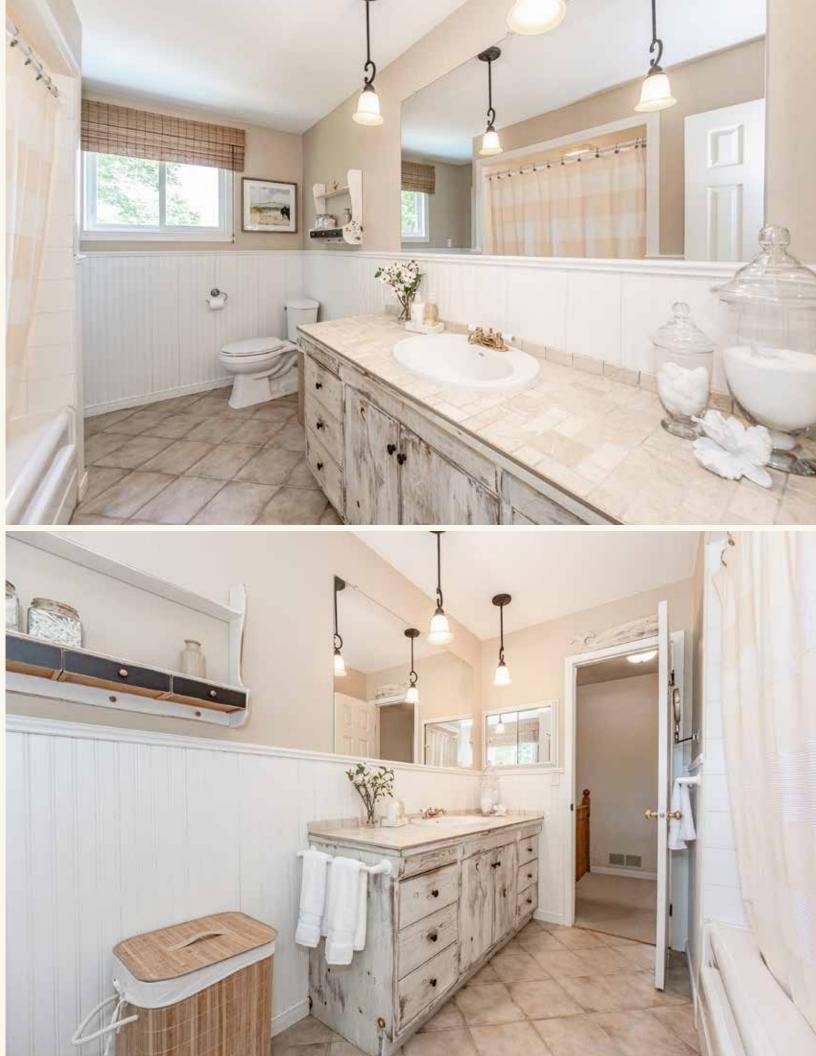

The finished basement includes a 5th bedroom with barnboard door (can be a multipurpose room), large walk-in closet, 3-piece bathroom, finished laundry room, workshop & huge crawl space for extra storage space.