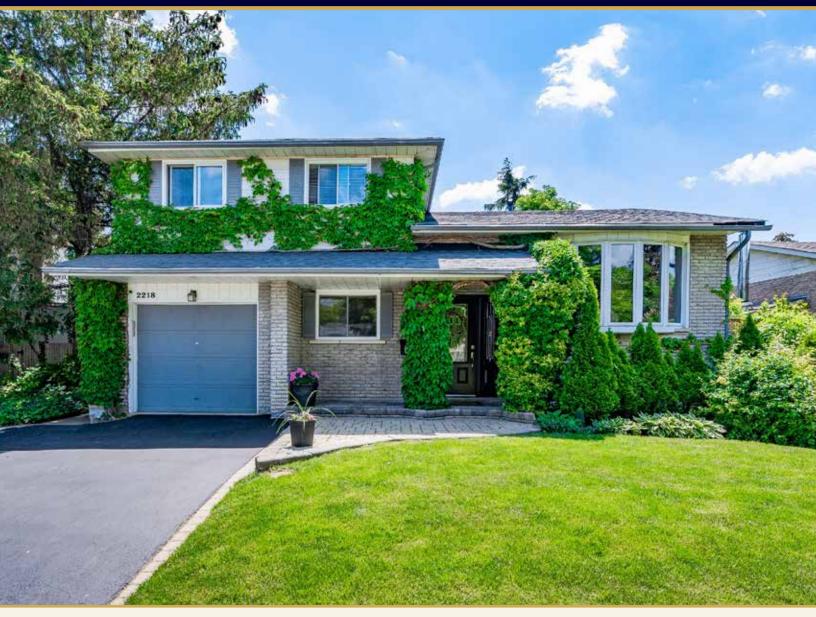

2218 Urwin Crescent, Oakville

Rarely offered, fabulous updated 5 bedroom 4 level side-split in sought after Southwest Oakville close to schools, shopping, parks, QEP community centre, Bronte Village, Lake Ontario, GO station & major highways. Beautiful private mature lot with backyard oasis boasting an inground pool, entertainment areas & gorgeous landscaping on a family friendly quiet crescent.

This spotless & meticulous family home offers generous sized primary rooms in pristine condition. The main level features an eatin kitchen complete with granite counters, undermount sink, backsplash, stainless steel appliances, ample cabinetry & crown moulding. Formal dining room with hardwood floors, crown moulding & French door walkout to the deck & Muskoka-inspired back yard. The entertainment size living room boasts impressive bow window, hardwood floors, crown moulding & electric fireplace.

## 2218 Urwin Crescent, Oakville

Approx. 1740 square feet plus finished basement