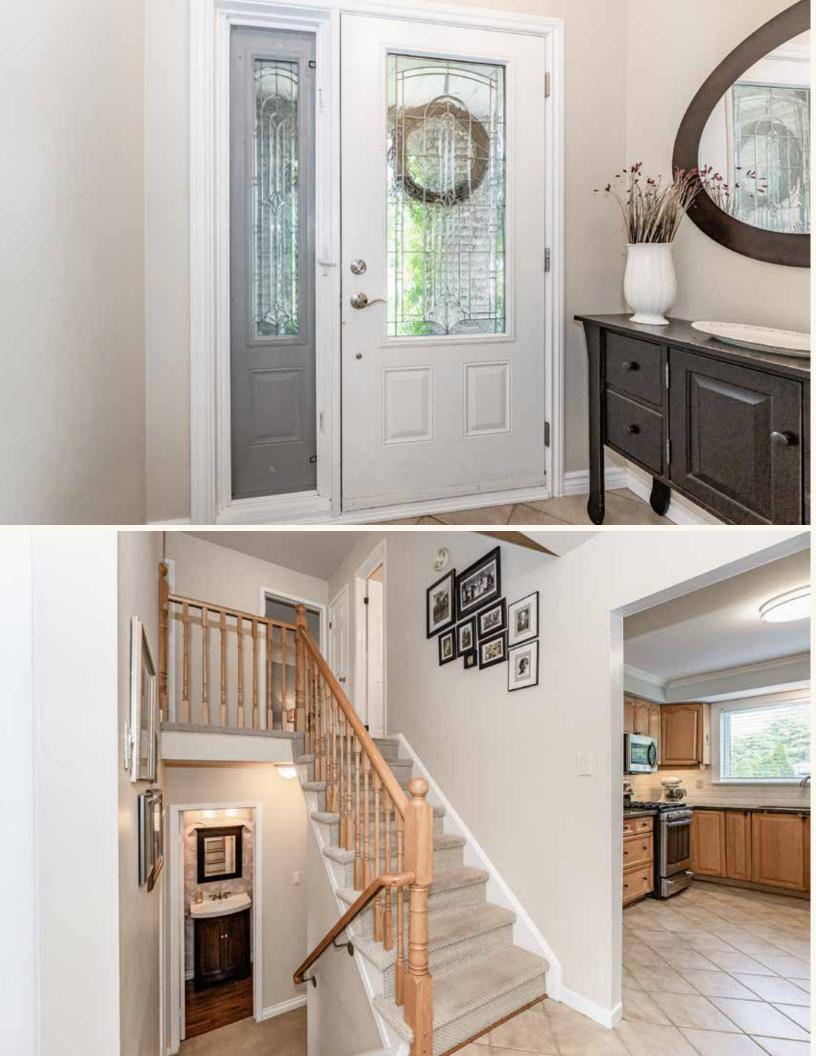

This spotless & meticulous family home offers generous sized primary rooms in pristine condition. The main level features an eatin kitchen complete with granite counters, undermount sink, backsplash, stainless steel appliances, ample cabinetry & crown moulding. Formal dining room with hardwood floors, crown moulding & French door walkout to the deck & Muskoka-inspired back yard. The entertainment size living room boasts impressive bow window, hardwood floors, crown moulding & electric fireplace.