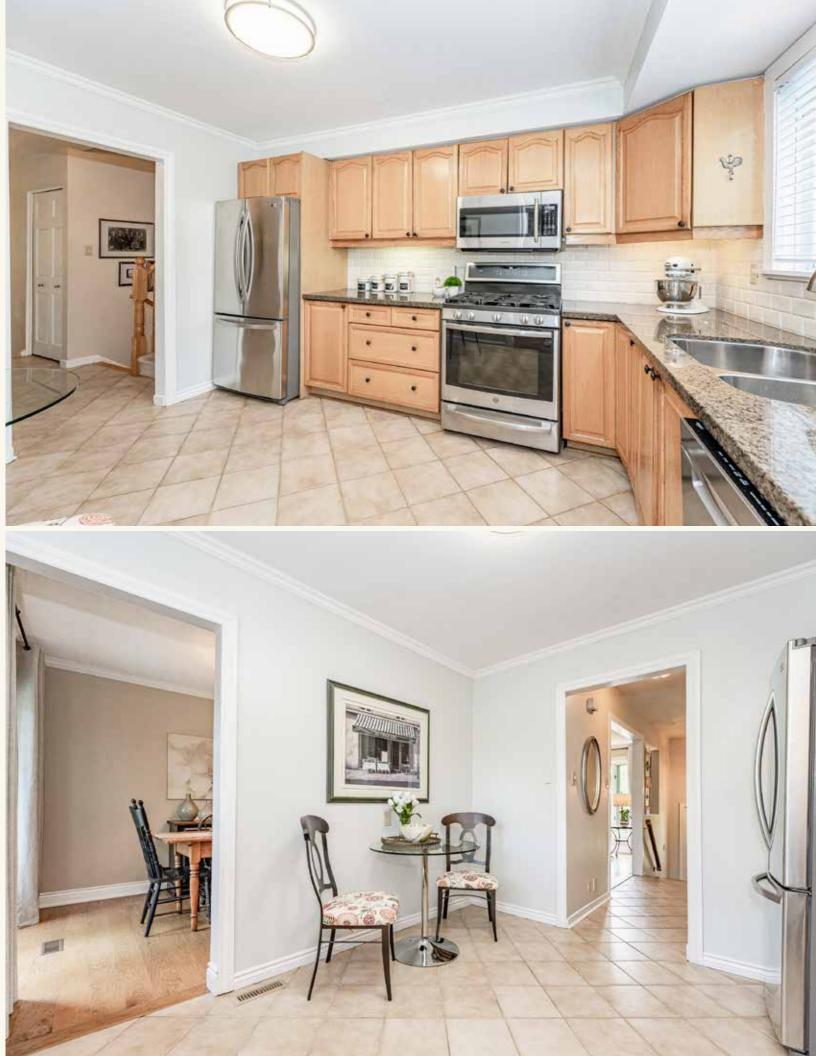

This spotless & meticulous family home offers generous sized primary rooms in pristine condition. The main level features an eatin kitchen complete with granite counters, undermount sink, backsplash, stainless steel appliances, ample cabinetry & crown moulding. Formal dining room with hardwood floors, crown moulding & French door walkout to the deck & Muskoka-inspired back yard. The entertainment size living room boasts impressive bow window, hardwood floors, crown moulding & electric fireplace.