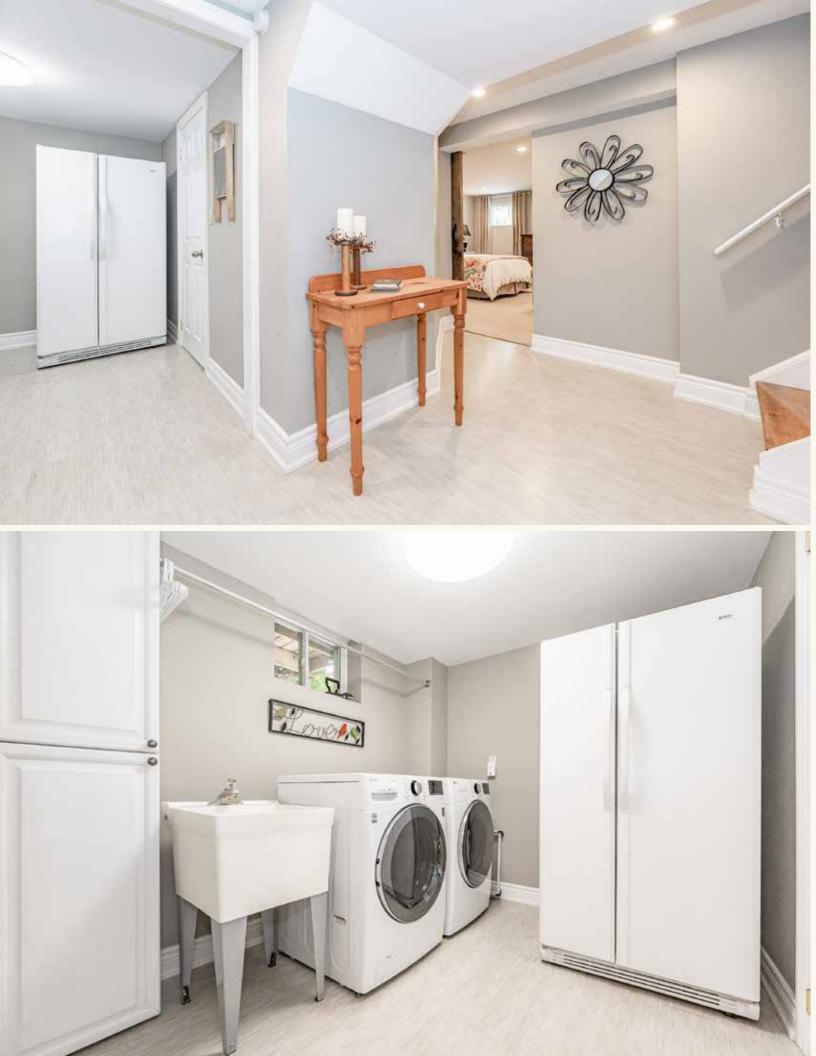

The finished basement includes a 5th bedroom with barnboard door (can be a multipurpose room), large walk-in closet, 3-piece bathroom, finished laundry room, workshop & huge crawl space for extra storage space.