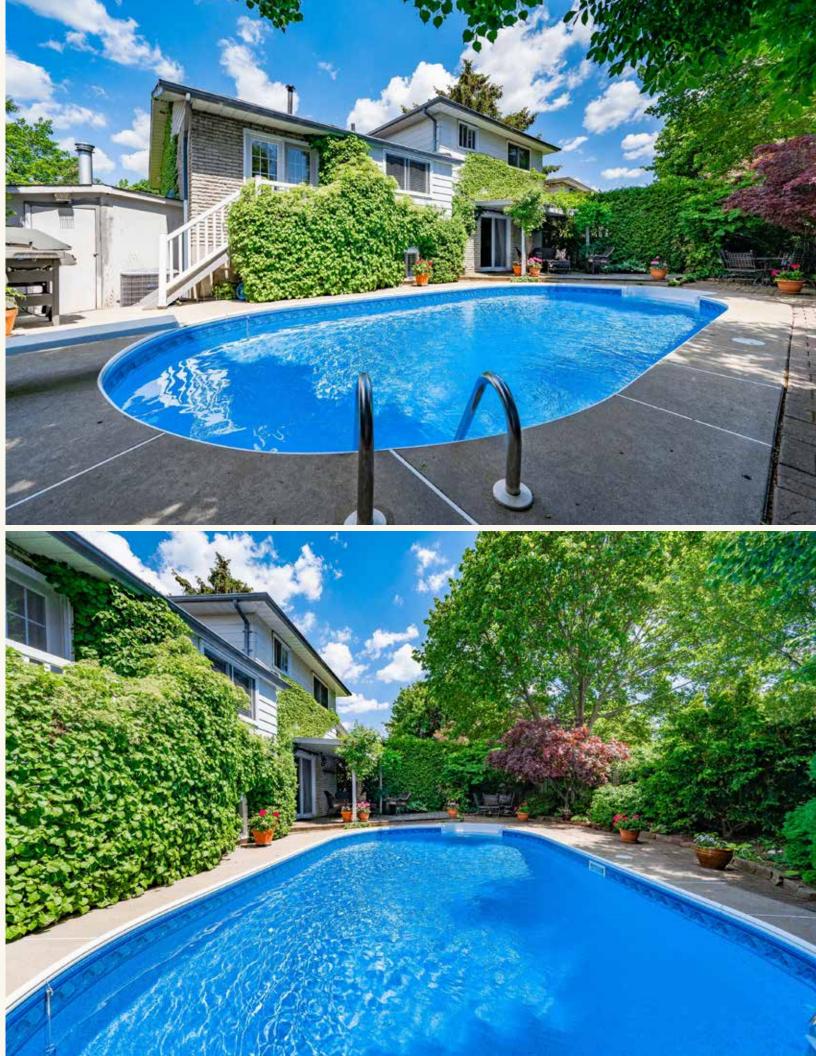

2218 Urwin Crescent, Oakville

Rarely offered, fabulous updated 5 bedroom 4 level side-split in sought after Southwest Oakville close to schools, shopping, parks, QEP community centre, Bronte Village, Lake Ontario, GO station & major highways. Beautiful private mature lot with backyard oasis boasting an inground pool, entertainment areas & gorgeous landscaping on a family friendly quiet crescent.

The lower level hosts a massive family room with gas fireplace, built-in bookcase, pot lights & sliding glass door walk out to the rear yard, 4th bedroom & handy 2-piece bathroom. Walkout to the incredible dream backyard featuring inground pool, wood overhead structure & deck, stone patio & stunning lush landscaping & mature trees.