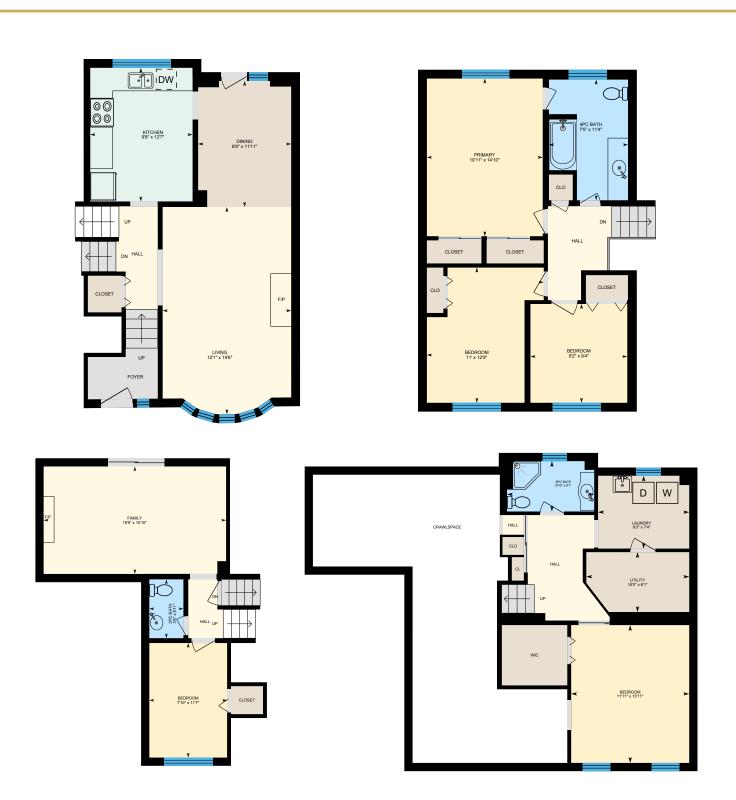

This spotless & meticulous family home offers generous sized primary rooms in pristine condition. The main level features an eatin kitchen complete with granite counters, undermount sink, backsplash, stainless steel appliances, ample cabinetry & crown moulding. Formal dining room with hardwood floors, crown moulding & French door walkout to the deck & Muskoka-inspired back yard. The entertainment size living room boasts impressive bow window, hardwood floors, crown moulding & electric fireplace.

Tranquil spacious master bedroom with two good sized mirrored double door closets, large window, ceiling fan & ensuite privileges. Two additional bedrooms with ceiling fan, closet & large window & beautiful 4-piece main bathroom & linen closet complete the upper level.

The lower level hosts a massive family room with gas fireplace, built-in bookcase, pot lights & sliding glass door walk out to the rear yard, 4th bedroom & handy 2-piece bathroom. Walkout to the incredible dream backyard featuring inground pool, wood overhead structure & deck, stone patio & stunning lush landscaping & mature trees.

The finished basement includes a 5th bedroom with barnboard door (can be a multipurpose room), large walk-in closet, 3-piece bathroom, finished laundry room, workshop & huge crawl space for extra storage space.