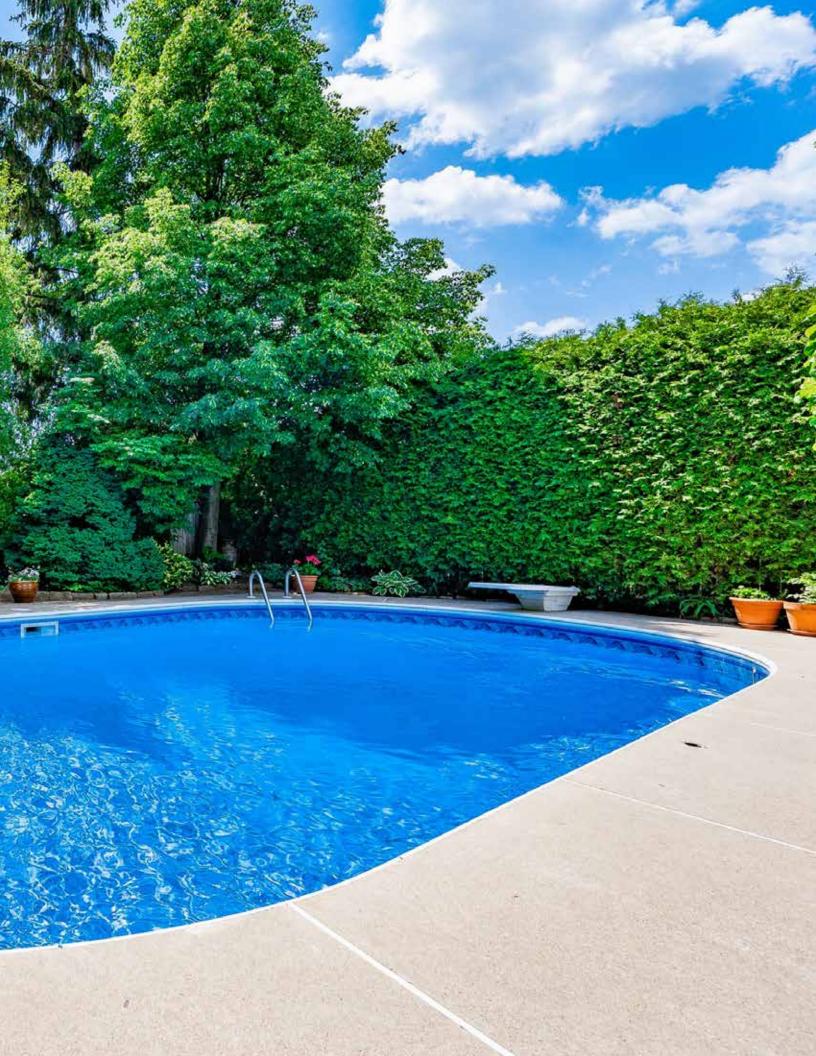

The lower level hosts a massive family room with gas fireplace, built-in bookcase, pot lights & sliding glass door walk out to the rear yard, 4th bedroom & handy 2-piece bathroom. Walkout to the incredible dream backyard featuring inground pool, wood overhead structure & deck, stone patio & stunning lush landscaping & mature trees.