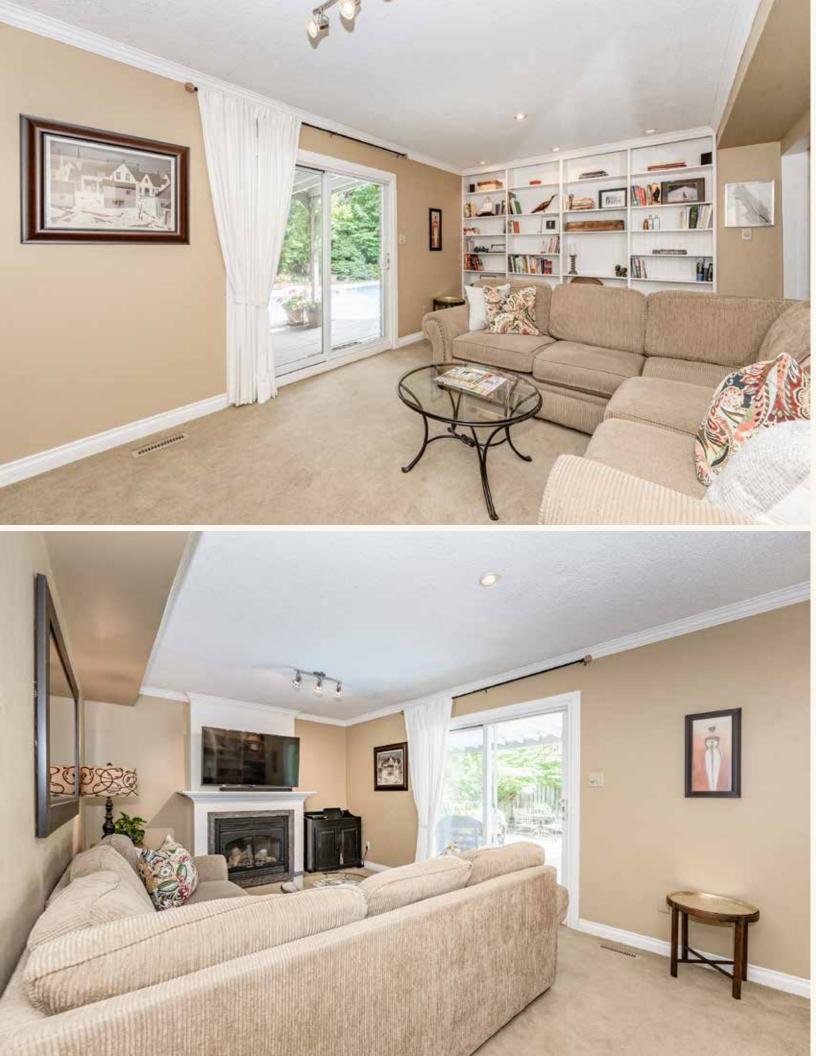

This spotless & meticulous family home offers generous sized primary rooms in pristine condition. The main level features an eatin kitchen complete with granite counters, undermount sink, backsplash, stainless steel appliances, ample cabinetry & crown moulding. Formal dining room with hardwood floors, crown moulding & French door walkout to the deck & Muskoka-inspired back yard. The entertainment size living room boasts impressive bow window, hardwood floors, crown moulding & electric fireplace.

The lower level hosts a massive family room with gas fireplace, built-in bookcase, pot lights & sliding glass door walk out to the rear yard, 4th bedroom & handy 2-piece bathroom. Walkout to the incredible dream backyard featuring inground pool, wood overhead structure & deck, stone patio & stunning lush landscaping & mature trees.