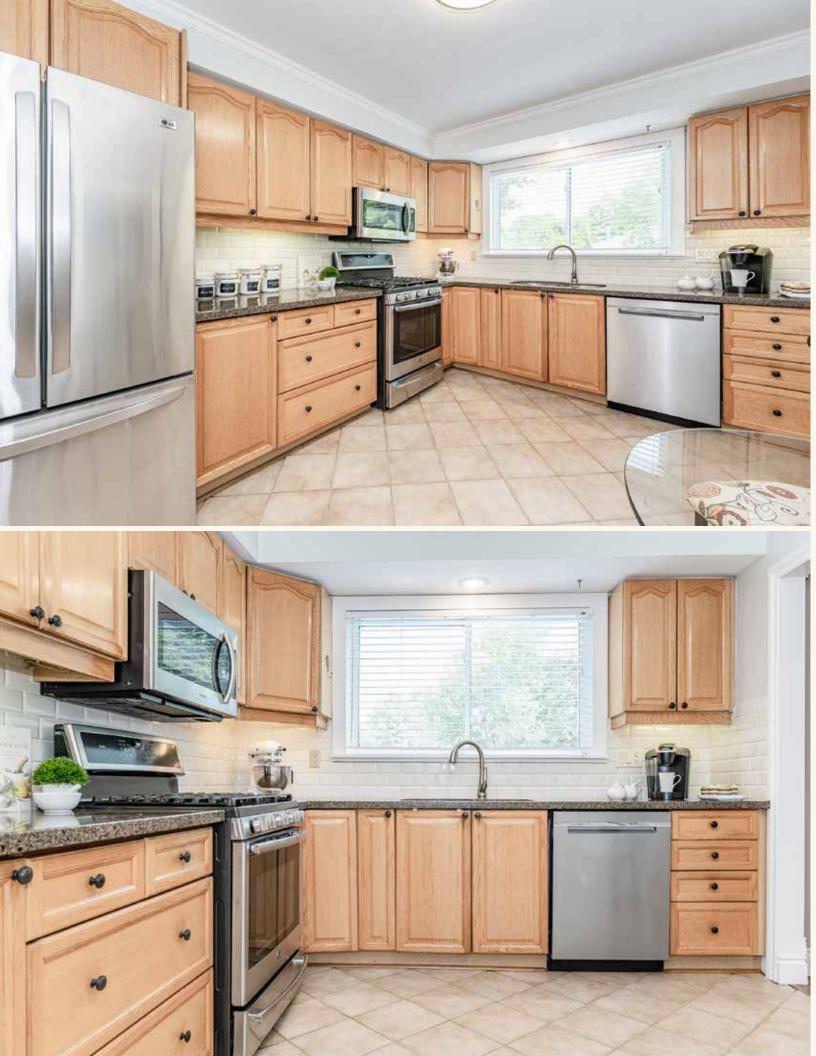

This spotless & meticulous family home offers generous sized primary rooms in pristine condition. The main level features an eatin kitchen complete with granite counters, undermount sink, backsplash, stainless steel appliances, ample cabinetry & crown moulding. Formal dining room with hardwood floors, crown moulding & French door walkout to the deck & Muskoka-inspired back yard. The entertainment size living room boasts impressive bow window, hardwood floors, crown moulding & electric fireplace.