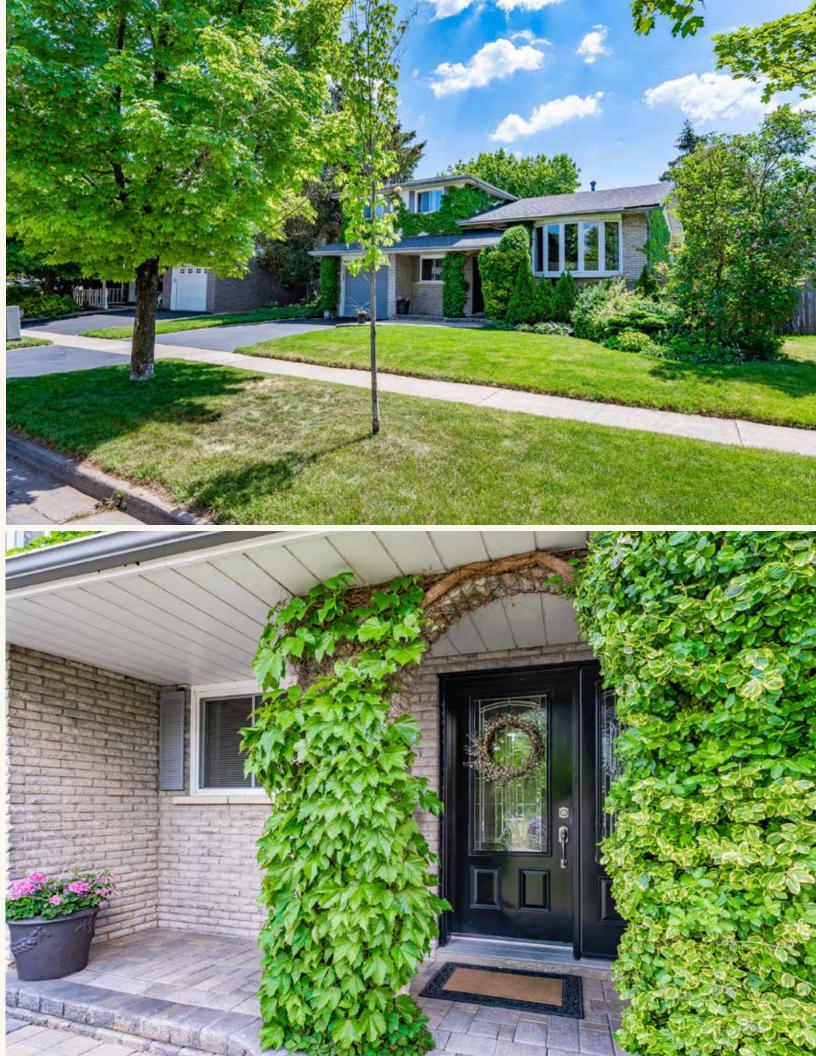

2218 Urwin Crescent, Oakville

Rarely offered, fabulous updated 5 bedroom 4 level side-split in sought after Southwest Oakville close to schools, shopping, parks, QEP community centre, Bronte Village, Lake Ontario, GO station & major highways. Beautiful private mature lot with backyard oasis boasting an inground pool, entertainment areas & gorgeous landscaping on a family friendly quiet crescent.

This spotless & meticulous family home offers generous sized primary rooms in pristine condition. The main level features an eatin kitchen complete with granite counters, undermount sink, backsplash, stainless steel appliances, ample cabinetry & crown moulding. Formal dining room with hardwood floors, crown moulding & French door walkout to the deck & Muskoka-inspired back yard. The entertainment size living room boasts impressive bow window, hardwood floors, crown moulding & electric fireplace.