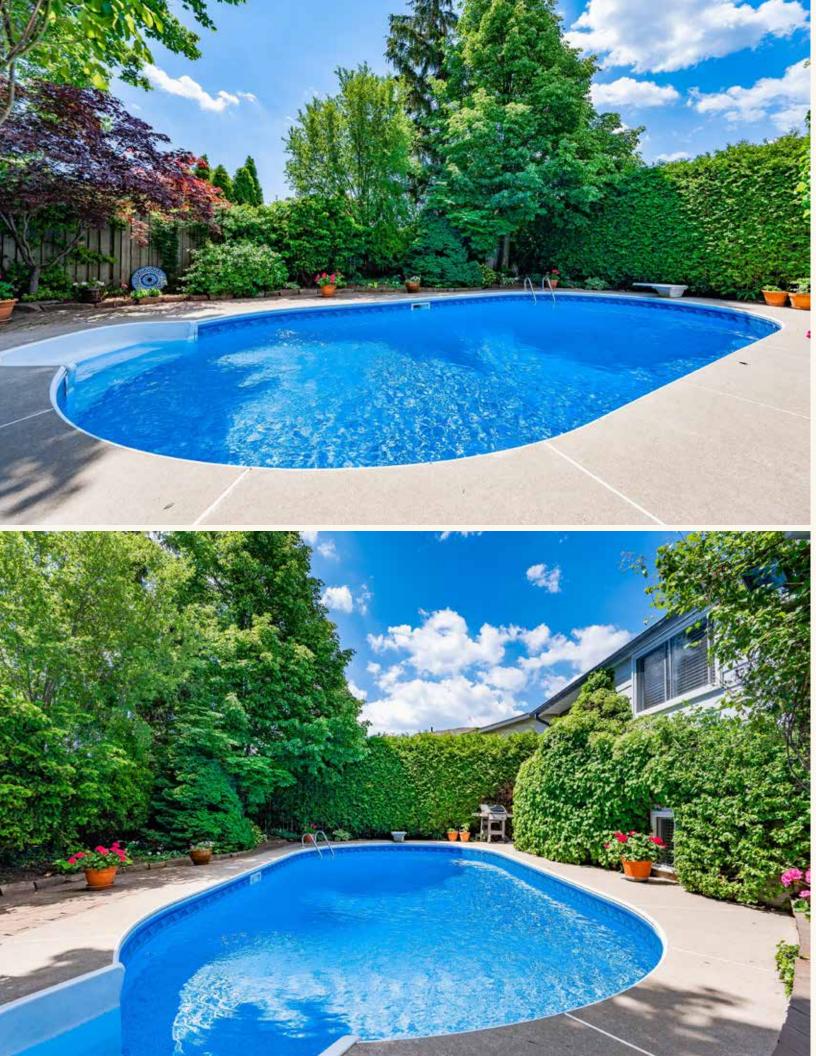

The lower level hosts a massive family room with gas fireplace, built-in bookcase, pot lights & sliding glass door walk out to the rear yard, 4th bedroom & handy 2-piece bathroom. Walkout to the incredible dream backyard featuring inground pool, wood overhead structure & deck, stone patio & stunning lush landscaping & mature trees.