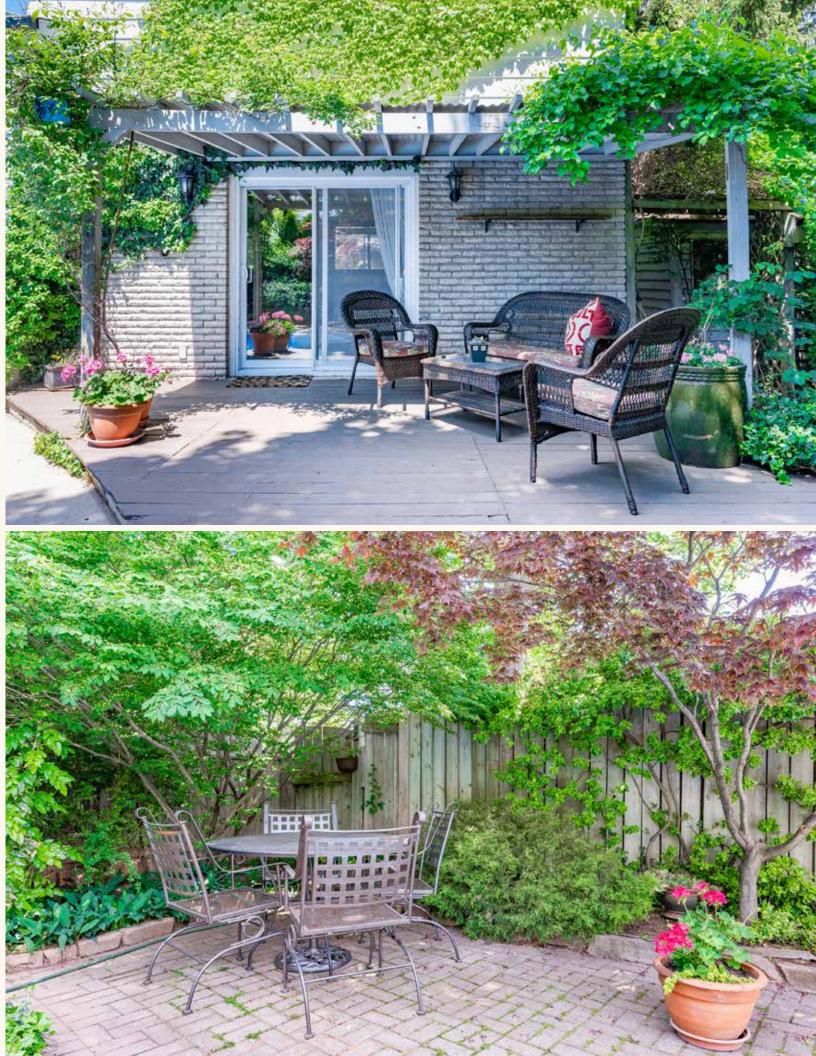

This spotless & meticulous family home offers generous sized primary rooms in pristine condition. The main level features an eatin kitchen complete with granite counters, undermount sink, backsplash, stainless steel appliances, ample cabinetry & crown moulding. Formal dining room with hardwood floors, crown moulding & French door walkout to the deck & Muskoka-inspired back yard. The entertainment size living room boasts impressive bow window, hardwood floors, crown moulding & electric fireplace.

The lower level hosts a massive family room with gas fireplace, built-in bookcase, pot lights & sliding glass door walk out to the rear yard, 4th bedroom & handy 2-piece bathroom. Walkout to the incredible dream backyard featuring inground pool, wood overhead structure & deck, stone patio & stunning lush landscaping & mature trees.