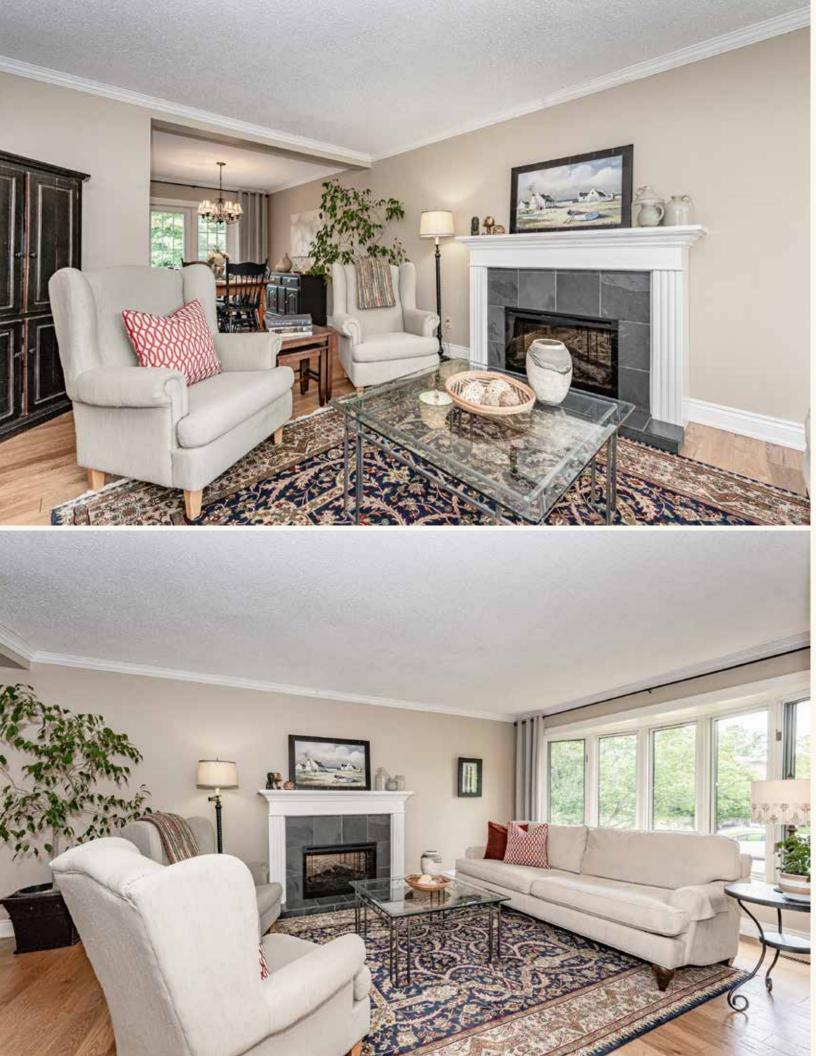

This spotless & meticulous family home offers generous sized primary rooms in pristine condition. The main level features an eatin kitchen complete with granite counters, undermount sink, backsplash, stainless steel appliances, ample cabinetry & crown moulding. Formal dining room with hardwood floors, crown moulding & French door walkout to the deck & Muskoka-inspired back yard. The entertainment size living room boasts impressive bow window, hardwood floors, crown moulding & electric fireplace.