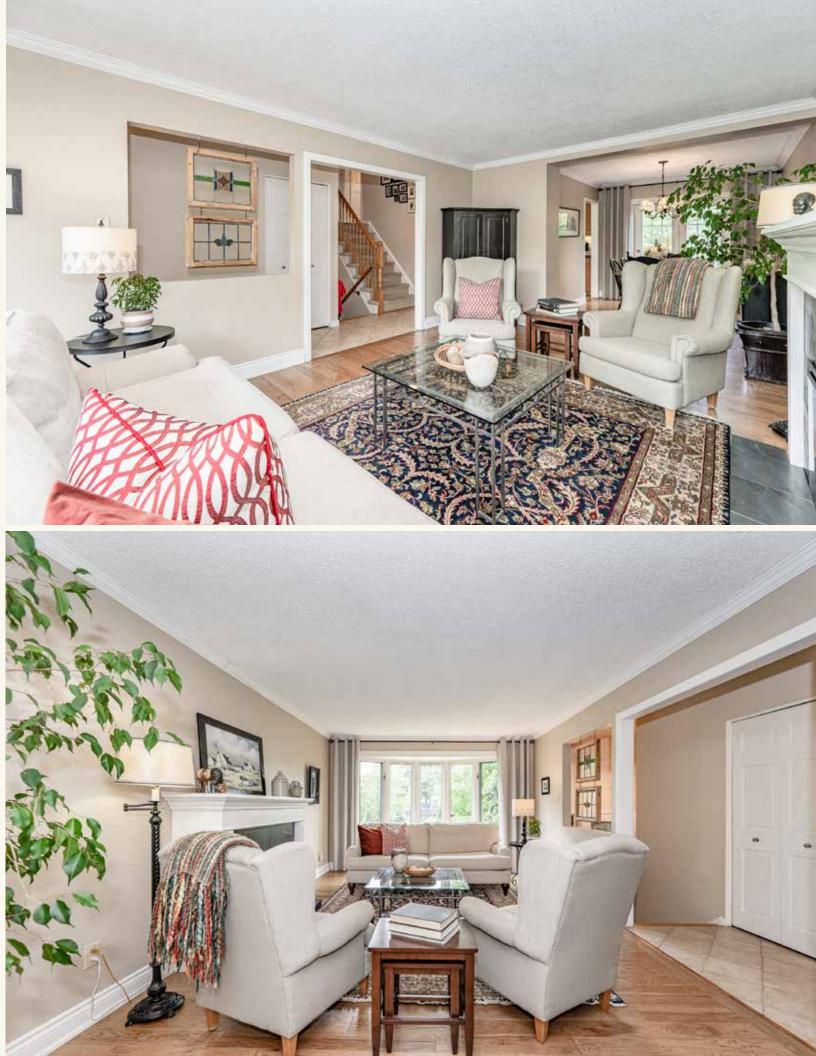

This spotless & meticulous family home offers generous sized primary rooms in pristine condition. The main level features an eatin kitchen complete with granite counters, undermount sink, backsplash, stainless steel appliances, ample cabinetry & crown moulding. Formal dining room with hardwood floors, crown moulding & French door walkout to the deck & Muskoka-inspired back yard. The entertainment size living room boasts impressive bow window, hardwood floors, crown moulding & electric fireplace.