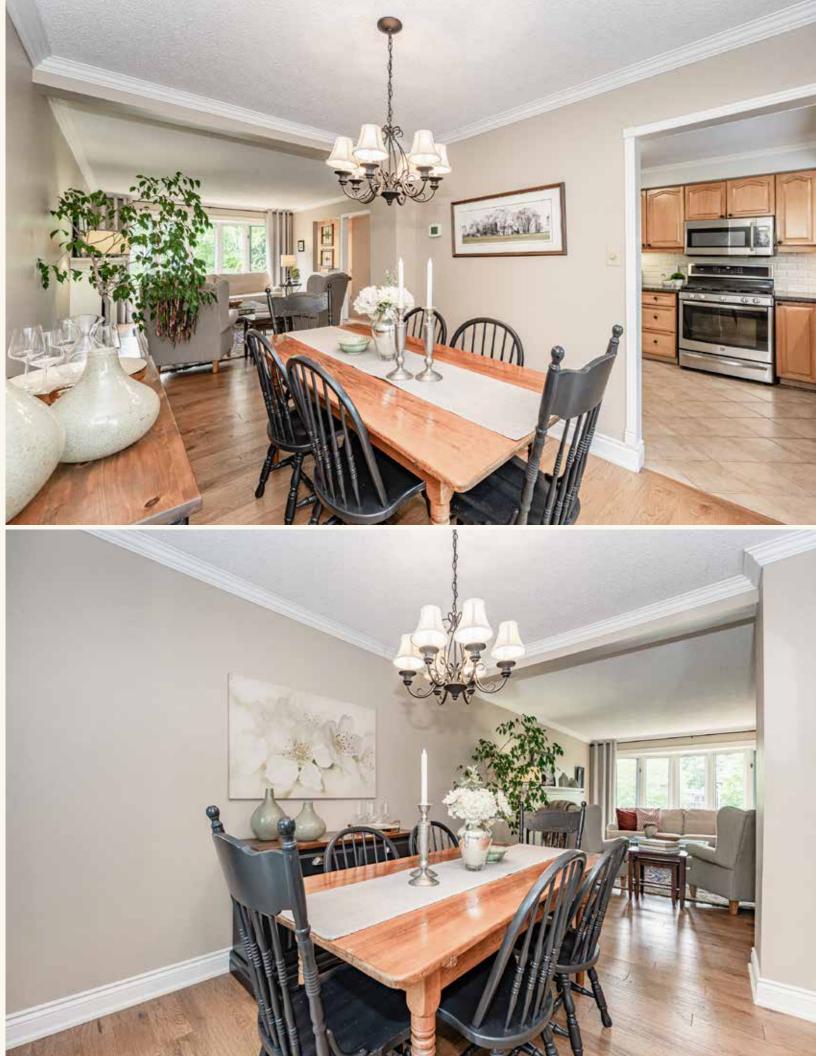

This spotless & meticulous family home offers generous sized primary rooms in pristine condition. The main level features an eatin kitchen complete with granite counters, undermount sink, backsplash, stainless steel appliances, ample cabinetry & crown moulding. Formal dining room with hardwood floors, crown moulding & French door walkout to the deck & Muskoka-inspired back yard. The entertainment size living room boasts impressive bow window, hardwood floors, crown moulding & electric fireplace.