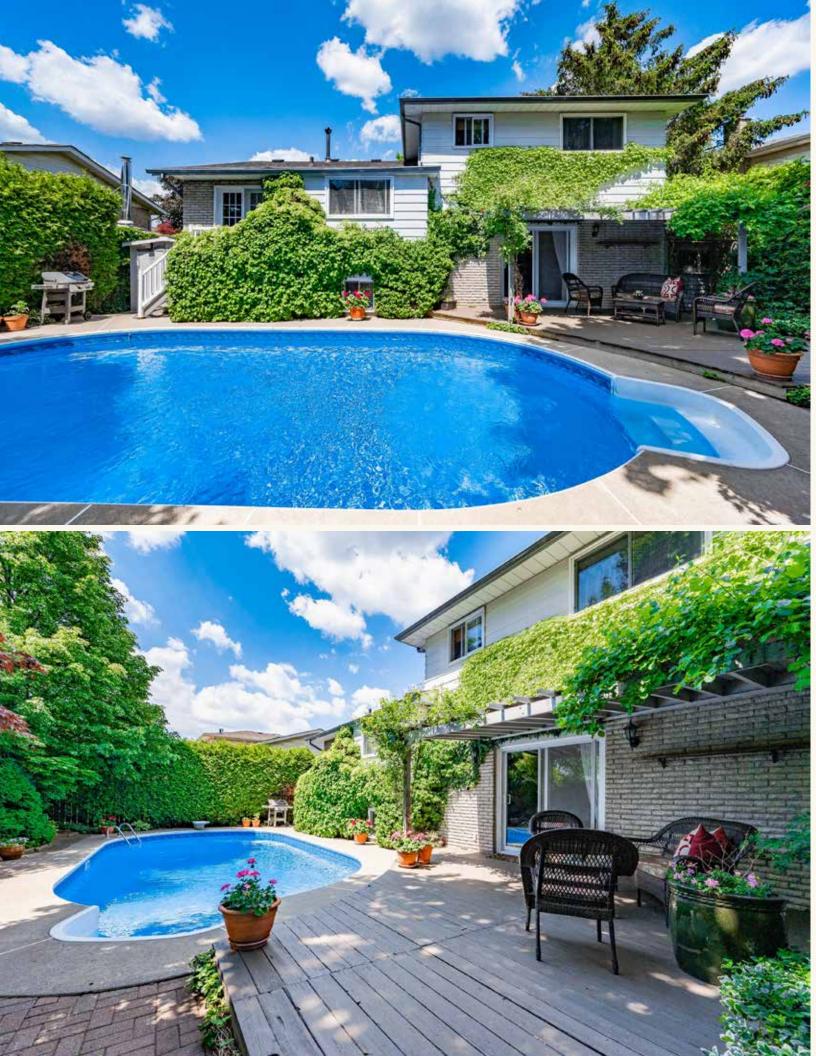

2218 Urwin Crescent, Oakville

Rarely offered, fabulous updated 5 bedroom 4 level side-split in sought after Southwest Oakville close to schools, shopping, parks, QEP community centre, Bronte Village, Lake Ontario, GO station & major highways. Beautiful private mature lot with backyard oasis boasting an inground pool, entertainment areas & gorgeous landscaping on a family friendly quiet crescent.

The lower level hosts a massive family room with gas fireplace, built-in bookcase, pot lights & sliding glass door walk out to the rear yard, 4th bedroom & handy 2-piece bathroom. Walkout to the incredible dream backyard featuring inground pool, wood overhead structure & deck, stone patio & stunning lush landscaping & mature trees.